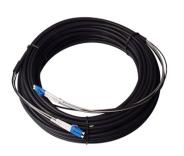

### 1. Optical Fiber Cable

- > Single Tube: 2F to 12F
- Multitube Armoured: 2F to 288F
- Multitube Unarmoured: 12F to 48F
- 2. Simplex Cable: 2mm & 3mm
- 3. Duplex Cable
  - ➤ Single and Multimode Both
- 4. FTTH
- **➤ Single Fiber**
- Dual Fiber
- Figure 8
- 5. LAN Cables
  - **≻ CAT 6**
  - > CAT 6E
- 6. CPRI Cables
- 7. Coaxial Cables
  - > RG 6
  - > RG 11

# CPRI CABLE

ALL TYPES OF CUSTOMIZABLE FIBER CABLE AVAILABLE

CPRI Armored Single Mode Optical Fiber Cable

Fiber Mode: Singlemode Armoring: Armored

Fiber Type: 9/125 m Optical Fiber

Fiber Count: 2

Cable Dia.: 8.2 ± 0.2mm