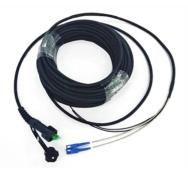

CPRI Cable Assembly DLC/PC, Multi-Mode, GYFJH-2A1a(OM2), LSZH, Armored

Fiber Mode:Multimode OM2

Armoring:Armored

Cable Dia.:7.0 ± 0.2mm

Connector:LC-LC, Duplex

Fiber Type:GYFJH-2A1a(OM2)

Operating Temp.:-40degC to +60degC

**CPRI Armored Single-mode Outdoor Cable** 

Fiber Mode:Single Mode

Armoring:Armored

Fiber Count:2

Cable Dia.:4.8 ± 0.2mm

Connector:LC-LC, Duplex

IP Protection: IP66 & IP67

Operating Temp.:-40degC to +75degC