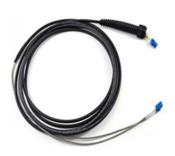

# CPRI CABLE

ALL TYPES OF CUSTOMIZABLE FIBER CABLE AVAILABLE

CPRI Armored Single Mode Optical Fiber Cable

Fiber Mode: Singlemode Armoring: Armored

Fiber Type: 9/125 m Optical Fiber

Fiber Count: 2

Cable Dia.: 8.2 ± 0.2mm

Connector: LC-LC

Operating Temp.: -40degC to +85degC

CPRI Armored Multi Mode Optical Fiber Cable

Fiber Mode:Multimode OM4

Armoring:Armored

Fiber Count:2

Cable Dia.:8.2 ± 0.2mm Connector:LC-LC, Duplex

IP Protection:IP68 (with waterproof boot)
Operating Temp.:-40degC to +85degC